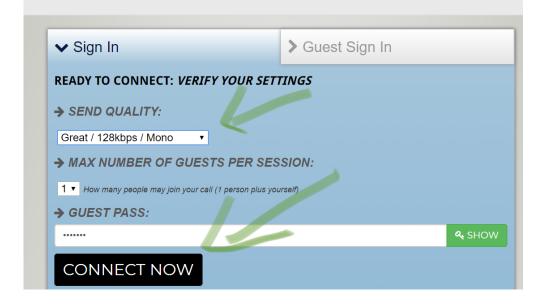

# WELCOME TO SOURCE-CONNECT NOW Sign In Signed in as ELEANORTSUI. You are ready to connect. START CONNECTION Locout Source-Connect Now: free high-quality, bi-directional streaming in your Chrome web browser.