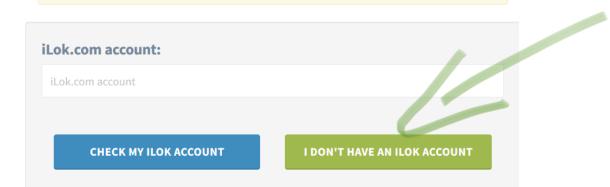

# STEP 2: DO YOU HAVE AN ILOK ACCOUNT?

If you have an iLok.com USB dongle *OR* iLok account, you will need to enter your account username so we can activate the software licenses for your account. If you do not know this, or do not yet have an account, you can provide this later.

Don't remember your iLok account?
RECOVER YOUR ILOK.COM ACCOUNT