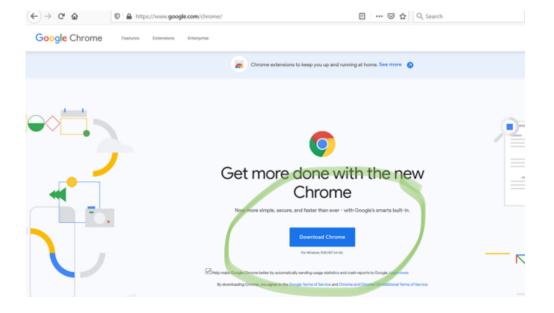

### Google Chrome - Download the Fast, Secure Browser from ...

Get more done with the new Google Chrome. A more simple, secure, and faster web browser than ever, with Google's smarts built-in. Download now.