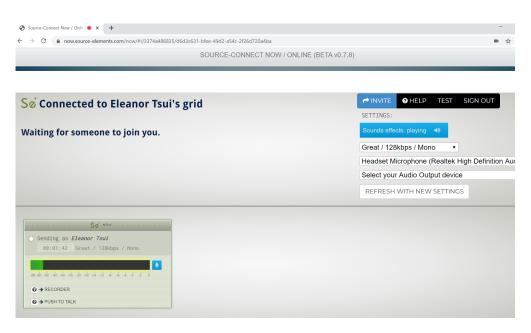

# WELCOME TO SOURCE-CONNECT NOW Sign In Signed in as ELEANORTSUI. You are ready to connect. START CONNECTION Locout Source-Connect Now: free high-quality, bi-directional streaming in your Chrome web browser.

# WELCOME TO SOURCE-CONNECT NOW

Open Zoom, Dont Jon

When you are done your online lesson, make sure you sign out from Zoom and disconnect Source Connect and close the website.

1.