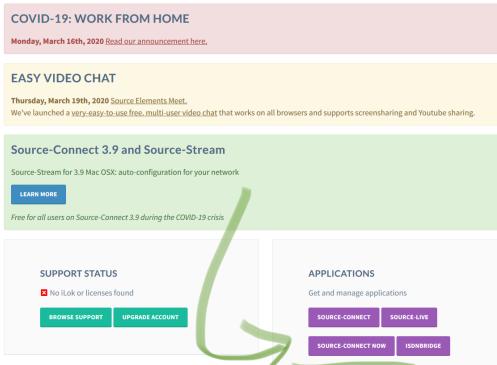

# WELCOME TO SOURCE-CONNECT NOW Sign In Signed in as ELEANORTSUI. You are ready to connect. START CONNECTION Locout Source-Connect Now: free high-quality, bi-directional streaming in your Chrome web browser.