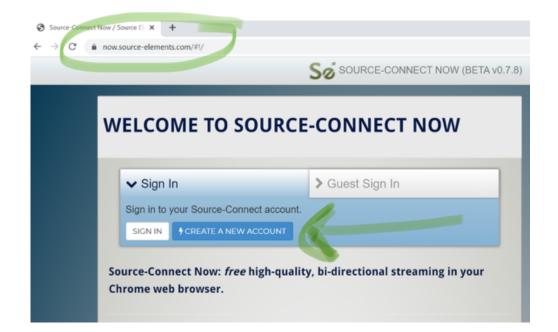

# **CREATE YOUR ACCOUNT**

# STEP 1: CHOOSE A USERNAME AND PASSWORD

Your username is the name others will see on applications such as Source-Connect and Source-Live. Please choose a name that best reflects you and your business.

Username must be between 3-25 alpha-numeric characters \*. You can also use - and \_ but no spaces.

\* If you intend to use software older than the latest versions please keep your username length to no longer than 12 characters for legacy support.