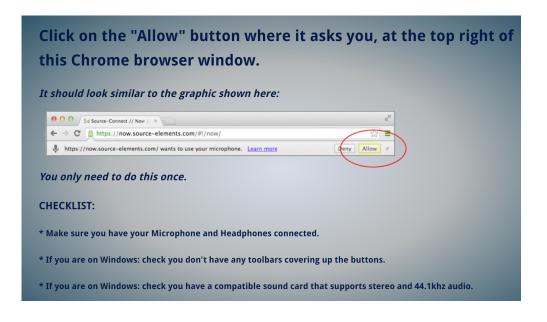

# WELCOME TO SOURCE-CONNECT NOW Sign In Signed in as ELEANORTSUI. You are ready to connect. START CONNECTION Locout Source-Connect Now: free high-quality, bi-directional streaming in your Chrome web browser.