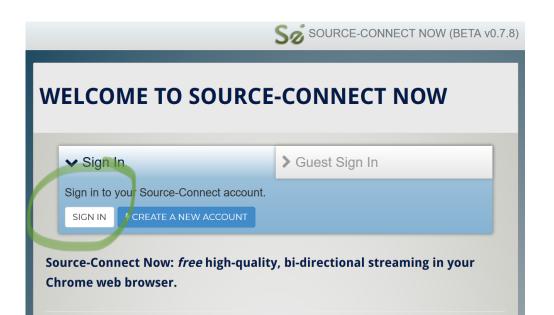

# WELCOME TO SOURCE-CONNECT NOW Sign In Signed in as ELEANORTSUI. You are ready to connect. START CONNECTION Locout Source-Connect Now: free high-quality, bi-directional streaming in your Chrome web browser.