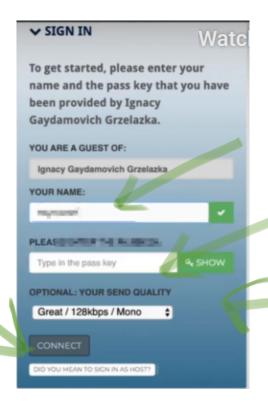

etely hidden from public view if you choose. Privacy level: My Contacts: the highest privacy option

### Please read the terms and conditions:





# **CREATE YOUR ACCOUNT**

# SIGN-UP: PLEASE CHECK YOUR EMAIL

**Great!** Your account is almost ready.

Please check your email for the verification link that has been sent: you can then get started with downloads and working with our services.

The verification email was sent from 'server@source-elements.com'. This may land in your SPAM or Publicity folders, depending on your email settings.







# WELCOME TO SOURCE-CONNECT NOW Sign In Signed in as ELEANORTSUI. You are ready to connect. START CONNECTION Locout Source-Connect Now: free high-quality, bi-directional streaming in your Chrome web browser.

# WELCOME TO SOURCE-CONNECT NOW









Open Zoom, Dont Jon

When you are done your online lesson, make sure you sign out from Zoom and disconnect Source Connect and close the website.

1.