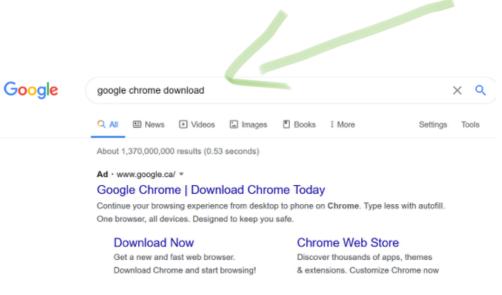

### Download & install Google

Google Chrome is a fast, free web browser. Before you download ...

### Download & install Google ...

Google Chrome is a fast, free web browser. Before you download ...

### Download and install Google

Google Chrome is a fast, free web browser. Before you download ...