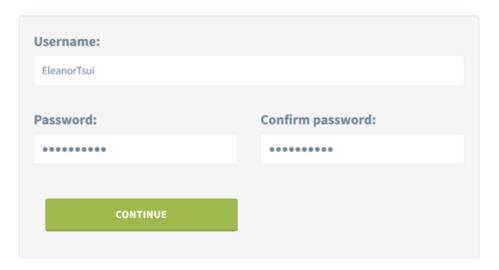

# STEP 1: CHOOSE A USERNAME AND PASSWORD

Your username is the name others will see on applications such as Source-Connect and Source-Live. Please choose a name that best reflects you and your business.

Username must be between 3-25 alpha-numeric characters \*. You can also use - and \_ but no spaces.

\* If you intend to use software older than the latest versions please keep your username length to no longer than 12 characters for legacy support.